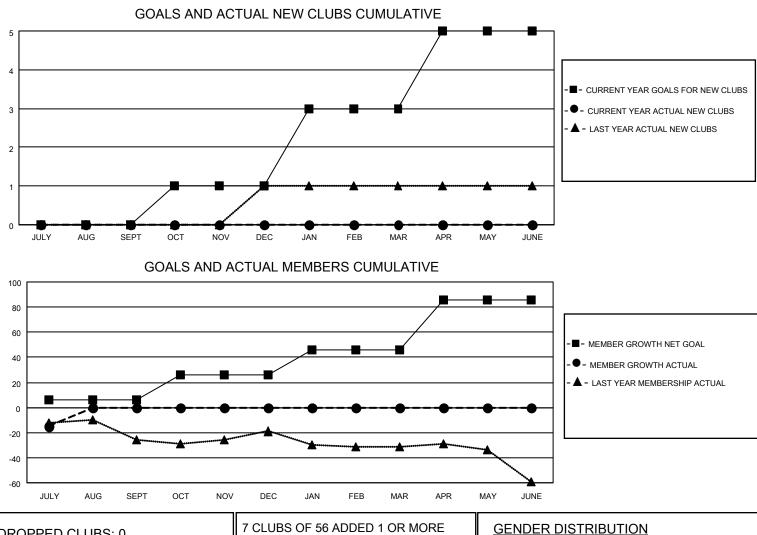

## LOCATION NEW JERSEY

District 16 L

Results as of: 7/31/2021

| Clubs                 |               |           |               | Members               |                        |                         |                                                    |  |
|-----------------------|---------------|-----------|---------------|-----------------------|------------------------|-------------------------|----------------------------------------------------|--|
| RESULTS FOR 2021-2022 |               |           |               | RESULTS FOR 2021-2022 |                        |                         |                                                    |  |
| QUARTER               | NEW CLUB GOAL | NEW CLUBS | DROPPED CLUBS | QUARTER MEM           | BER GROWTH NET<br>GOAL | MEMBER GROWTH<br>ACTUAL | DROPPED<br>MEMBERS ACTUAL<br>(including transfers) |  |
| JULY/AUG/SEPT         | 0             | 0         | 0             | JULY/AUG/SEPT         | 6                      | 24                      | 36                                                 |  |
| OCT/NOV/DEC           | 1             | 0         | 0             | OCT/NOV/DEC           | 20                     | 0                       | 0                                                  |  |
| JAN/FEB/MAR           | 2             | 0         | 0             | JAN/FEB/MAR           | 20                     | 0                       | 0                                                  |  |
| APR/MAY/JUNE          | 2             | 0         | 0             | APR/MAY/JUNE          | 40                     | 0                       | 0                                                  |  |